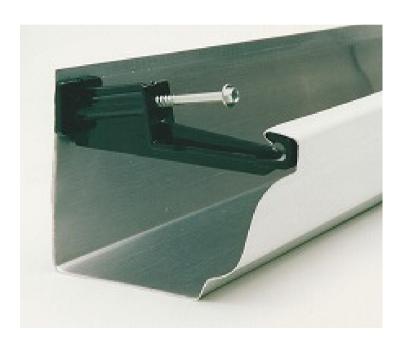

#### DESIGNED SPECIFICALLY FOR OPTIMAL RAINWATER MANAGEMENT

- The **only** hanger with a completely sealed, one piece design.
- Washer head sealing screw keeps water from seeping through fastener hole into fascia board, preventing wood rot.

 Solid back plate holds gutter tight against fascia board deterring overflow water.

#### IT'S ALL ABOUT QUALITY

3 ½" #12 galvanized screw with each Skyhook. Screw stays put with a pull out strength of 860 pounds!

Resists extreme temperatures, acid rain, and ultraviolet rays.

Reinforcing ribs provide extraordinary holding power under extreme loads of ice and snow.