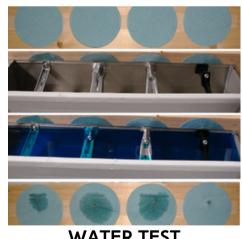

Have confidence in Sky<mark>hook's</mark> superior construction. It's the only gutter hanger with a lifetime warranty.

WATER TEST
SKYHOOK is the only hanger that won't leak through!

For Use With All 5"& 6" K-Style & Half-Round Gutters.