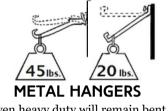

## WHY HEAVY DUTY POLYCARBONATE IS BETTER THAN METAL

Maintains shape after the heaviest loads Even heavy duty will remain bent after load causing gutters to sag

PLUS, no oily mess or oxidation residue!